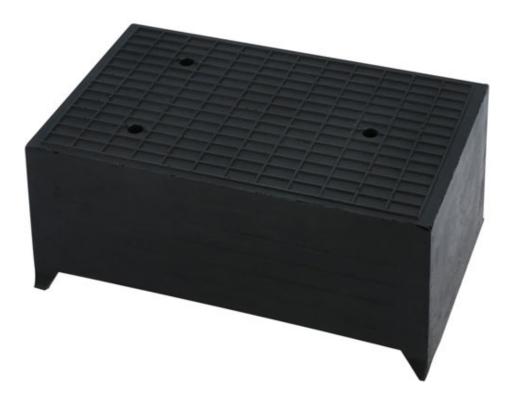

## Universal Car Body Lift Pads - 230 x 140 x 87mm - 2pc

A pair of low body profile lifting pads, 230 x 140 x 87mm, designed to help prevent any damage to vehicle bodywork when using scissor lifts, floor recessed lifts, and standard platform lifts. The new range of Laser lifting pads/blocks has been made from a highly durable, lightweight and long-lasting Polyurethane (PU) material, which is also oil resistant. Polyurethane is much lighter than traditional rubber, lasts much longer, and has greater flexibility, which means it reduces the risk of pressure damage on vehicle bodywork. Additionally, PU is easier to recycle and in keeping with other products in the Laser range that are already produced in recycled PU for a more environmentally friendly product range. The full range includes a variety of pads/blocks, designed to cover a wide range of workshop and bodyshop applications. NOTE: Always place lifting pads in accordance manufacturers instructions, not for use with trollev jack

## **Additional Information**

- 2x 230 x 140mm low body profile pad, suitable for use with scissor lifts, floor recessed lifts & standard platform lifts.
- 87mm thickness, 1.1Kg.
- Designed to minimise pressure damage when used on platform lifts.
- Manufactured from Polyurethane (PU), with a wooden core. Highly durable & oil resistant.